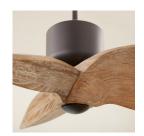

## 31523-69

Hawkeye 52-in 3 Blade Black Contemporary Ceiling Fan

| Project:      |  |
|---------------|--|
| Location:     |  |
| Fixture Type: |  |
| Catalog #:    |  |

| DETAILS       |               |
|---------------|---------------|
| FINISH:       | Black         |
| MATERIAL:     | Steel         |
| BLADE FINISH: | Weathered Oak |
| LOCATION:     | Dry Listed    |
| BLADES:       | 3             |

## **PRODUCT DETAILS:**

The Hawkeye fan combines the best of both worlds with its modern form and classic, distressed finish. The blade sweep extends 52 inches at a 45 degree pitch. Each blade boasts a Weathered Oak finish for that quintessential rustic look. The motor frame sports a nice contrasting Noirfinish. This contemporary three blade design features graceful curves that provide a breezy airflow perfect for any boho-chic, eclectic, or modern farmhouse space.