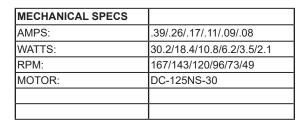

| DIMENSIONS   |        |
|--------------|--------|
| BLADE SWEEP: | 52"    |
| BLADE PITCH: | 45°    |
| LEAD WIRE:   | 80.00" |

| MOUNTING          |                   |
|-------------------|-------------------|
| DOWNROD:          | 6.00"             |
| HUGGER ADAPTABLE: | No                |
| CANOPY:           | W 6.00" x H 2.25" |
|                   |                   |