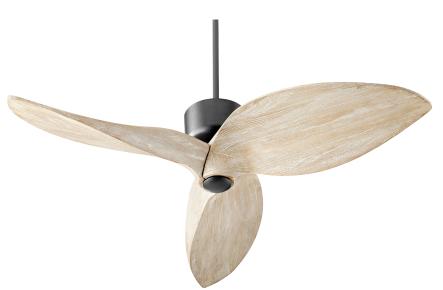

## **PRODUCT DETAILS:**

The Hawkeye fan combines the best of both worlds with its modern form and classic, distressed finish. The blade sweep extends 52 inches at a 45 degree pitch. Each blade boasts a Weathered Oak finish for that quintessential rustic look. The motor frame sports a nice contrasting Noirfinish. This contemporary three blade design features graceful curves that provide a breezy airflow perfect for any boho-chic, eclectic, or modern farmhouse space.